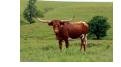

FARLAP CHEX

EOT OUTBACK CHERRY

BOOMERANG C P

Night Song BL 828

Great calm disposition easy to work and easy keeper.

Great coloring and great bodied bull. Sired by Zeus EOT (full brother to BL Rio Catchit) which brings in JP Rio Grande and BL Catchit. On the bottom side his grand sire is Auze EOT 38/8 out of EOT Outback Cherry. No Cowboy Tuff or Jamakizm genetics so he is a great option to diversify those genetics!

TTT:

82.5000 on 03/13/2024

DARK KNIGHT EOT 2/15

AUZE'S NITE SONG EOT 122

http://www.hiredhandsoftware.com

EOT OUTBACK NIGHT SONG

890