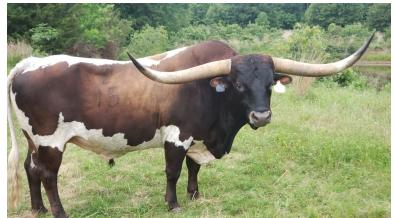

## **DARK KNIGHT EOT 2/15**

Date of Birth: **Registration 1:** Breeder: **Owner:** 

02/09/2015 BI91742 DEBBIE BOWMAN Austin & Heather Cravens

Courtesy of Lone Chimney Longhorns

JP RIO GRANDE

J.R. GRAND SLAM

FARLAP CHEX

EOT OUTBACK CHERRY

BOOMERANG C P

Night Song BL 828

Great calm disposition easy to work and easy keeper.

Great coloring and great bodied bull. Sired by Zeus EOT (full brother to BL Rio Catchit) which brings in JP Rio Grande and BL Catchit. On the bottom side his grand sire is Auze EOT 38/8 out of EOT Outback Cherry. No Cowboy Tuff or Jamakizm genetics so he is a great option to diversify those genetics!