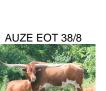

FARLAP CHEX

EOT OUTBACK CHERRY

BOOMERANG C P

Night Song BL 828

Great calm disposition easy to work and easy keeper.

Great coloring and great bodied bull. Sired by Zeus EOT (full brother to BL Rio Catchit) which brings in JP Rio Grande and BL Catchit. On the bottom side his grand sire is Auze EOT 38/8 out of EOT Outback Cherry. No Cowboy Tuff or Jamakizm genetics so he is a great option to diversify those genetics!