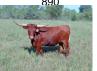

## **DARK KNIGHT EOT 2/15**

Date of Birth: **Registration 1:** Breeder: **Owner:** 

02/09/2015 BI91742 DEBBIE BOWMAN Austin & Heather Cravens

Courtesy of Lone Chimney Longhorns

JP RIO GRANDE

J.R. GRAND SLAM

FARLAP CHEX

EOT OUTBACK CHERRY

BOOMERANG C P

Night Song BL 828

Great calm disposition easy to work and easy keeper.

Great coloring and great bodied bull. Sired by Zeus EOT (full brother to BL Rio Catchit) which brings in JP Rio Grande and BL Catchit. On the bottom side his grand sire is Auze EOT 38/8 out of EOT Outback Cherry. No Cowboy Tuff or Jamakizm genetics so he is a great option to diversify those genetics!