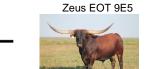

## **DARK KNIGHT EOT 2/15**

Date of Birth: **Registration 1:** Breeder: **Owner:** 

02/09/2015 BI91742 DEBBIE BOWMAN Austin & Heather Cravens

Courtesy of Lone Chimney Longhorns

JP RIO GRANDE

J.R. GRAND SLAM

FARLAP CHEX

EOT OUTBACK CHERRY

BOOMERANG C P

Night Song BL 828

Great calm disposition easy to work and easy keeper.

Great coloring and great bodied bull. Sired by Zeus EOT (full brother to BL Rio Catchit) which brings in JP Rio Grande and BL Catchit. On the bottom side his grand sire is Auze EOT 38/8 out of EOT Outback Cherry. No Cowboy Tuff or Jamakizm genetics so he is a great option to diversify those genetics!