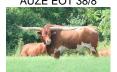

FARLAP CHEX

EOT OUTBACK CHERRY

BOOMERANG C P

Night Song BL 828

Great calm disposition easy to work and easy keeper.

Great coloring and great bodied bull. Sired by Zeus EOT (full brother to BL Rio Catchit) which brings in JP Rio Grande and BL Catchit. On the bottom side his grand sire is Auze EOT 38/8 out of EOT Outback Cherry. No Cowboy Tuff or Jamakizm genetics so he is a great option to diversify those genetics!